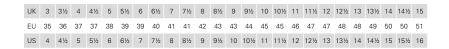

# BLACK EAGLE® ATHLETIC 2.0 T

high / black / side zip Art. No. 330004

Microfiber/textile, breathable inner liner, leg height 8.3 inch, sole 018

Available sizes US 4 - 13 & half sizes, Extra large sizes US 14 / 15 / 16 Available widths: medium, wide