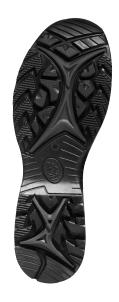

#### Running sole

Made of rubber; oil, gasoline and heat resistant as well as cold insulating, non-marking and self cleaning.

# **Durable Sole**

Rubber mixture for long durability.

# Anti Slip

Excellent grip on a variety of terrains, even in the cold due to specific outsole design and use of special rubber.