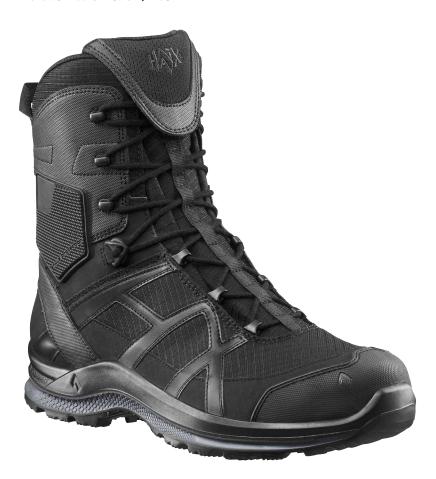

# BLACK EAGLE® ATHLETIC 2.0 T

high / black / side zip Art. No. 330004

Microfiber/textile, breathable inner liner, leg height 8.3 inch, sole 018

Available sizes US 4 - 13 & half sizes, Extra large sizes US 14 / 15 / 16 Available widths: medium, wide

# **Upper Material**

Microfiber/textile combination

# HAIX® 2-Zone Lacing

Two Zone Lacing System enables a separate adjustment of the boot to the foot and leg area.

# HAIX® Ankle Protector System

Safety Protection zones to prevent injury to the ankle.

#### Dynaframe

HX design element made of tensile and tear-resistant PU material. Perfectly covers the midfoot area and transfers traction forces of the lacing elements. The heel clip stabilizes the rear foot.

#### Others

Low weight, pull strap, closed lacing system with lace pocket, toe bumper for additional abrasion protection, antistatic, sole is very non-skid in wet and cold conditions, durable, good cushioning effect, side zip