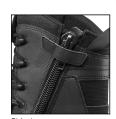

# BLACK EAGLE® ATHLETIC 2.0 T

high / black / side zip Art. No. 330004

Microfiber/textile, breathable inner liner, leg height 8.3 inch, sole 018

Available sizes US 4 - 13 & half sizes, Extra large sizes US 14 / 15 / 16 Available widths: medium, wide





Sidezipper



# **Upper Material**

Microfiber/textile combination

# **Inner Lining**

Breathable inner liner

#### Insole

Comfortable, cushioning, moisture repellent, anti-bacterial. Separate heel shape for good cushioning and foot insertion. "AIRFLOW" channels.

#### Running sole

Made of rubber; oil, gasoline and heat resistant as well as cold insulating, non-marking and self cleaning.

#### Midsole

Elastic two-layer PU midsole, lightweight, cushioning effect. Stabilization zone for optimal pressure distribution on uneven terrain.

# **Durable Sole**

Rubber mixture for long durability.

# Anti Slip

Excellent grip on a variety of terrains, even in the cold due to specific outsole design and use of special rubber.

#### Stabilizer

Asymmetrical PU for stabilizing the heel.

#### **